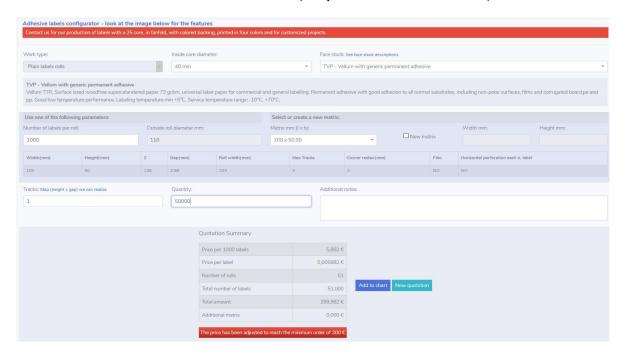

It is also possible to open the drop-down menu "View material description" for an in-depth analysis on the type of Label.

Attention: the minimum purchase value for the labels is € 300.00 (€ 100.00 for the TTR): if the order does not reach the minimum, the calculator will automatically adjust the cost, as an example below: