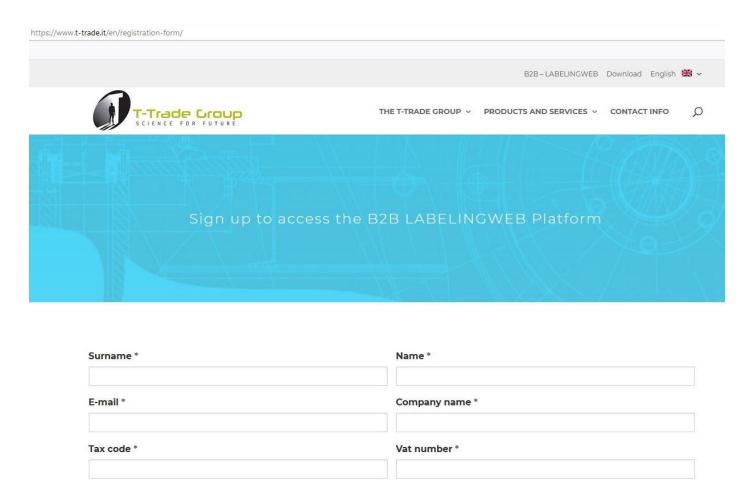

# **Click on "REGISTER NOW!"**

Fill in the form in its entirety. ATTENTION: the fields are almost all mandatory (except for the NOTES, for example, to be used for any additional messages and / or communications). Make sure you fill in all the fields in order to proceed with the registration.