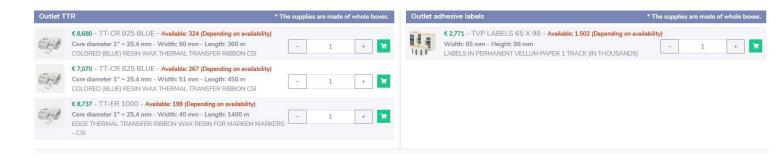

# 6 - OUTLET TTR AND LABELS

In the Home there is also the TTR Outlet and Label Outlet area where you can find products at very special prices, reserved for Users of the Platform.

By clicking on the image of the Cart, the product menu opens with its details: in this window, you can choose the quantity, add the product to your cart or close the window by canceling.