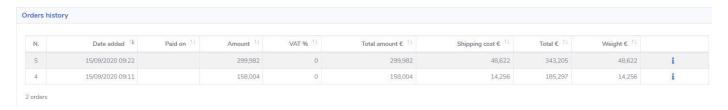

# 4 - ORDER HISTORY

This section contains the history of all orders placed.

By clicking "i" the order is exploded in its details.