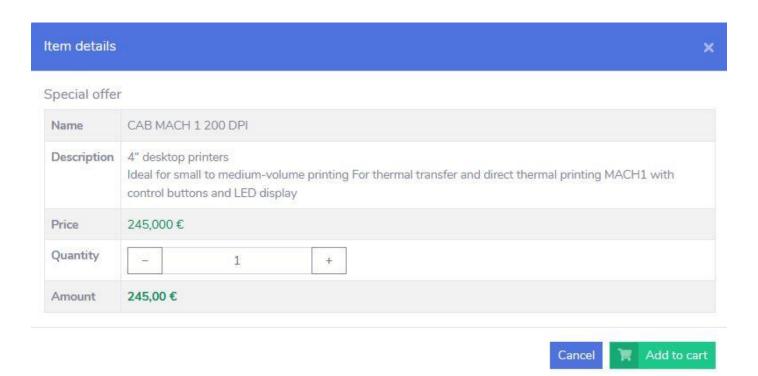

# 5 - SPECIAL OFFERS

In the Home you will also find the Special Offers that T-Trade makes available exclusively to the Users of the Platform.

It is possible to consult the details of the offer by simply clicking in any area of the offer itself. For example, by clicking on the photo of the printer, the following window opens:

Here you can choose the desired quantity, then add the order to your cart, or close the window by canceling it.