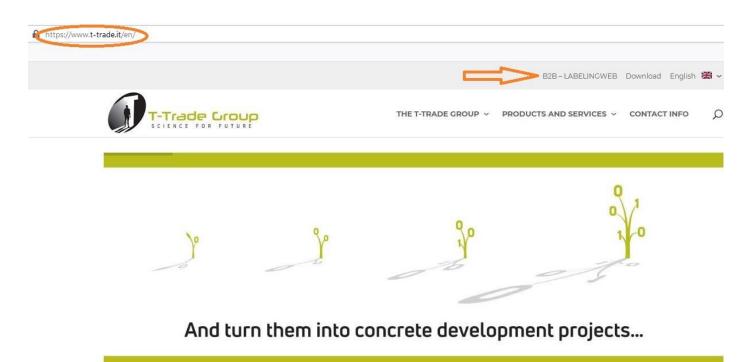

# 1 - REGISTRATION AND ACCESS

From <a href="www.t-trade.it/en/">www.t-trade.it/en/</a> click on "B2B - LABELINGWEB" (also from smartphone: scroll the drop-down menu to B2B - LABELINGWEB)