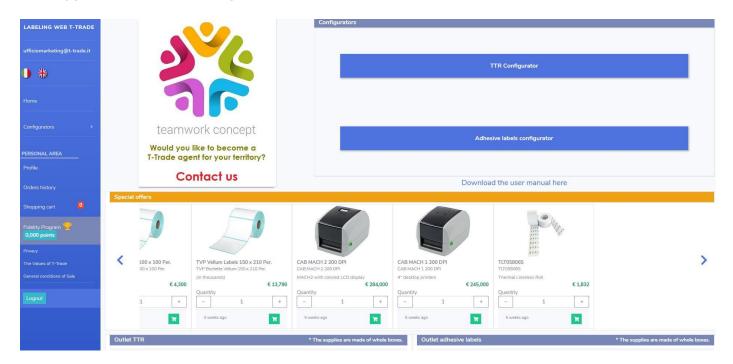

# 2 - PERSONAL AREA B2B LABELINGWEB

Once you have entered your login credentials, you enter the platform home page, which immediately identifies the logged in user (blue column on the left) through his email address. Here you can choose the language (ITALIAN / ENGLISH), immediately enter the TTR and / or LABELS configurator, check the profile data, the history of your orders, the contents of your cart and the points accumulated for the Fidelity Program: at each purchase, you can accumulate points for rewards. Click on "Fidelity Program" to access the list of rewards and find out the points needed to obtain them.

# **Fidelity Program**

(To choose the prize you must have the required points; click on the Cart icon, the points will be automatically downloaded).

In the blue column on the left you will also find the logout to end navigation on the platform. In the central part of the Home page, there are configurators, Special Offers and the TTR and Labels Outlet, where you can take advantage of various purchase opportunities.