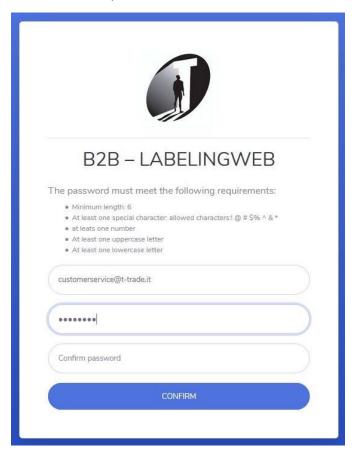

# Customer Service T-Trade Group <customerservice@t-trade.it> Access password setting B2B - LABELINGWEB

A ufficiomarketing@t-trade.it

Dear Customer,

thank you for choosing the advantages of LABELINGWEB. To set the access password click <u>HERE</u>

Best regards

The link received leads directly to the personal password setting page, where all the information for a safe and unique choice is provided, as an example below.

Once you have chosen and saved your personal password, you can access the B2B Labelingweb using the registration email address as USER and the personal password you set as your PASSWORD.