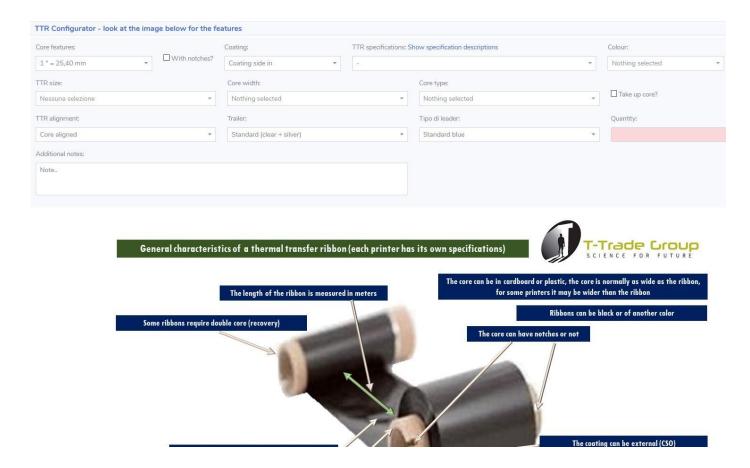

# 3 - TTR CONFIGURATOR

Click on "TTR Configurator" to access the page for configuring, estimating and ordering thermal transfer ribbons.

The configurator is equipped with an image (at the bottom of the page) to guide the choice of the TTR specifications. Each field allows you to choose all the characteristics necessary to configure the type of thermal transfer ribbon required and to indicate the quantity. The "Notes" field can be used for any additional information or communications with T-Trade.

By clicking on "View material description" a drop-down menu opens with the specifications of each thermal transfer ribbon