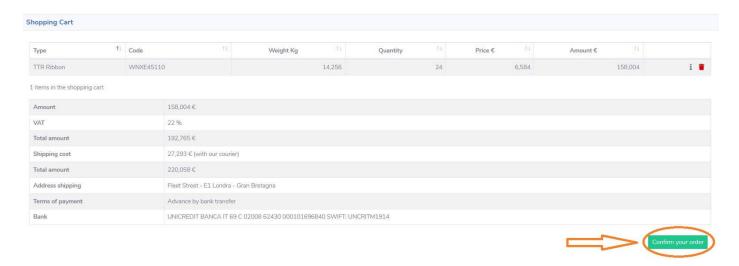

# Here is an example of a TTR order:

Now you can add the order to the cart or cancel it by requesting a new quote.

After adding the product to the cart, you can: proceed with a new quote, both in the TTR configurator and in the Label configurator, or enter the "Cart Contents" area to view the order before confirming it.

Once confirmed, you will receive an Order Summary via email containing all the information useful for the purchase, payment and shipment of the goods. (As an example shown on the next page).

martedì 15/09/2020 09:12