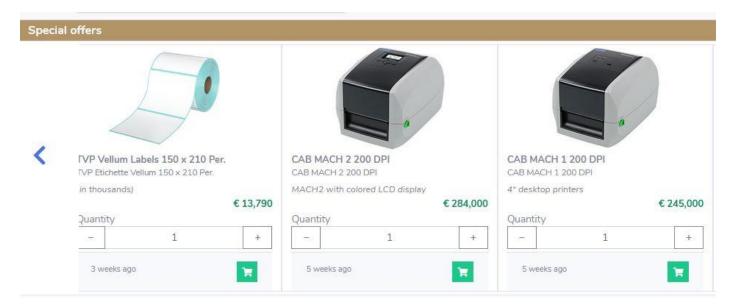

# 5 - SPECIAL OFFERS

In the Home you will also find the Special Offers that T-Trade makes available exclusively to the Users of the Platform.

It is possible to consult the details of the offer by simply clicking in any area of the offer itself. For example, by clicking on the photo of the printer, the following window opens: