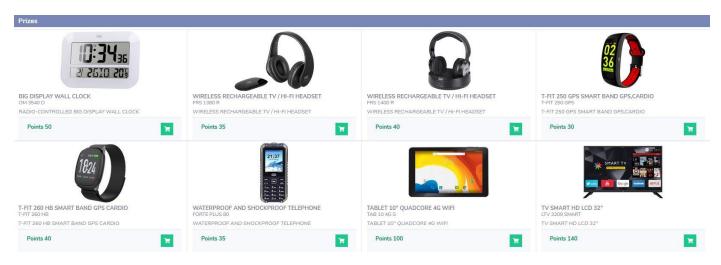

# 2 - PERSONAL AREA B2B LABELINGWEB

Once you have entered your login credentials, you enter the platform home page, which immediately identifies the logged in user (blue column on the left) through his email address. Here you can choose the language (ITALIAN / ENGLISH), immediately enter the TTR and / or LABELS configurator, check the profile data, the history of your orders, the contents of your cart and the points accumulated for the Fidelity Program: at each purchase, you can accumulate points for rewards. Click on "Fidelity Program" to access the list of rewards and find out the points needed to obtain them.

# **Fidelity Program**

(To choose the prize you must have the required points; click on the Cart icon, the points will be automatically downloaded).

In the blue column on the left you will also find the logout to end navigation on the platform. In the central part of the Home page, there are configurators, Special Offers and the TTR and Labels Outlet, where you can take advantage of various purchase opportunities.