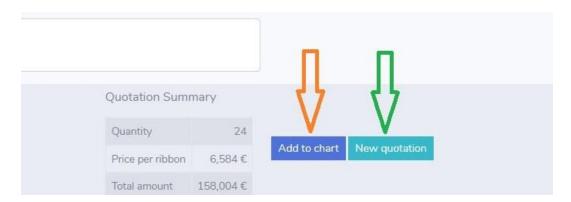

# Here is an example of a TTR order:

Now you can add the order to the cart or cancel it by requesting a new quote.

After adding the product to the cart, you can: proceed with a new quote, both in the TTR configurator and in the Label configurator, or enter the "Cart Contents" area to view the order before confirming it.