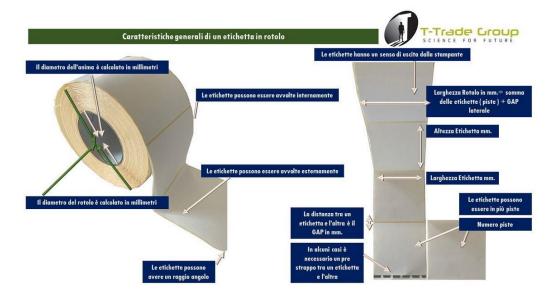

# 3 - TTR CONFIGURATOR

Click on "TTR Configurator" to access the page for configuring, estimating and ordering thermal transfer ribbons.

The configurator is equipped with an image (at the bottom of the page) to guide the choice of the TTR specifications. Each field allows you to choose all the characteristics necessary to configure the type of thermal transfer ribbon required and to indicate the quantity. The "Notes" field can be used for any additional information or communications with T-Trade.

# 3 - LABELS CONFIGURATOR

The whole procedure outlined above is replicated in the "Label Configurator" area, always equipped with an image at the bottom of the page to guide the choice of label specifications.