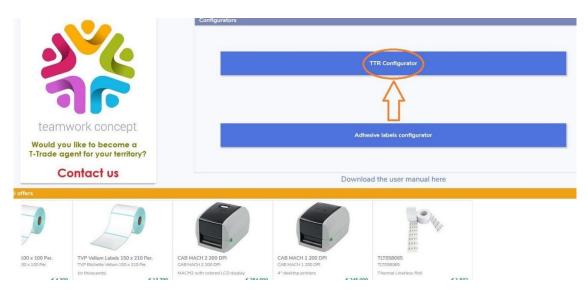

# 3 - TTR CONFIGURATOR

Click on "TTR Configurator" to access the page for configuring, estimating and ordering thermal transfer ribbons.

The configurator is equipped with an image (at the bottom of the page) to guide the choice of the TTR specifications. Each field allows you to choose all the characteristics necessary to configure the type of thermal transfer ribbon required and to indicate the quantity. The "Notes" field can be used for any additional information or communications with T-Trade.