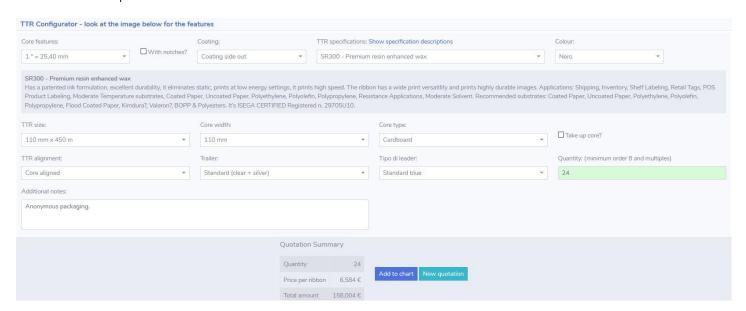

# Here is an example of a TTR order:

Now you can add the order to the cart or cancel it by requesting a new quote.

After adding the product to the cart, you can: proceed with a new quote, both in the TTR configurator and in the Label configurator, or enter the "Cart Contents" area to view the order before confirming it.

Core features: 1 " = 25,40 mm

With notches: NO Coating: Coating side out TTR specifications: SR300 - Premium resin enhanced wax

Nero Colour:

110 mm x 450 m TTR size: Core width: 110 mm TTR alignment: Core aligned Core type: Cardboard
Take up core: NO
Leader: Standard blue