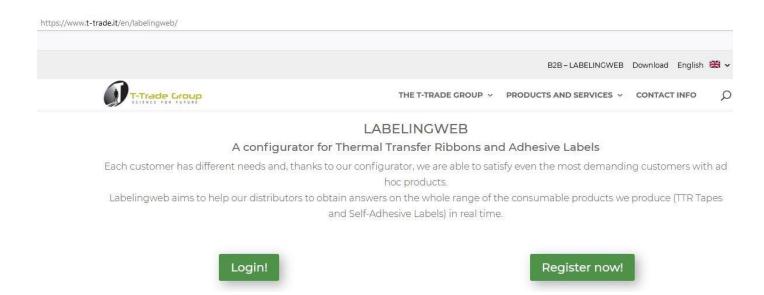

# **Click on "REGISTER NOW!"**

Fill in the form in its entirety. ATTENTION: the fields are almost all mandatory (except for the NOTES, for example, to be used for any additional messages and / or communications). Make sure you fill in all the fields in order to proceed with the registration.