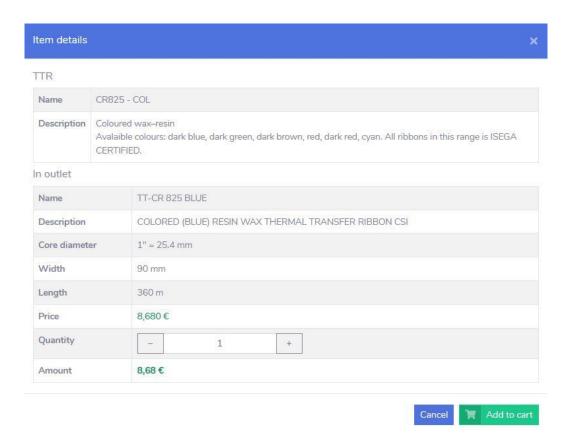

# 6 - OUTLET TTR AND LABELS

In the Home there is also the TTR Outlet and Label Outlet area where you can find products at very special prices, reserved for Users of the Platform.

By clicking on the image of the Cart, the product menu opens with its details: in this window, you can choose the quantity, add the product to your cart or close the window by canceling.