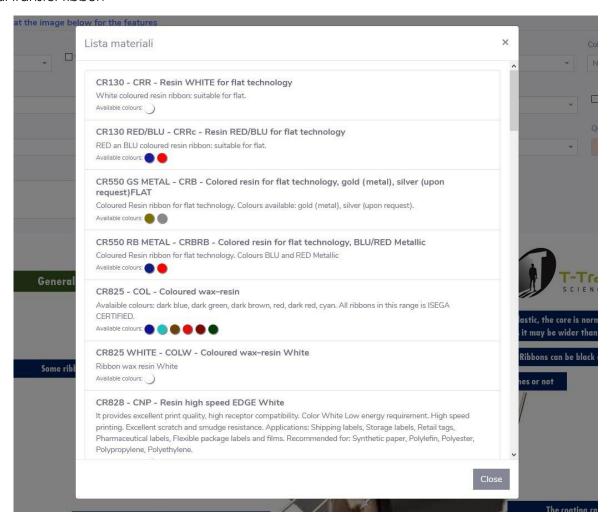

By clicking on "View material description" a drop-down menu opens with the specifications of each thermal transfer ribbon